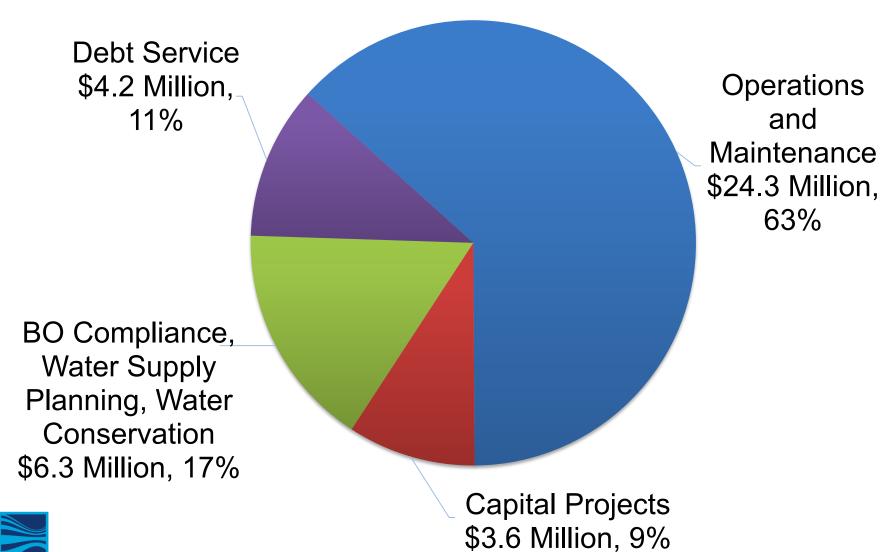

## FY 2019-2020 Budget vs. Actual Expenditures

|                                                                | Budget<br>(in Millions) | Actual (in Millions) | Change<br>(in Millions) |
|----------------------------------------------------------------|-------------------------|----------------------|-------------------------|
| Operations and Maintenance                                     | \$27.47                 | \$24.35              | (\$3.12)                |
| Capital Projects                                               | \$10.97                 | \$3.58               | (\$7.39)                |
| BO Compliance, Water<br>Supply Planning, Water<br>Conservation | \$8.48                  | \$6.28               | (\$2.20)                |
| Debt Service                                                   | \$4.84                  | \$4.29               | (\$0.55)                |
| Totals                                                         | \$51.76                 | \$38.50              | (\$13.26)               |